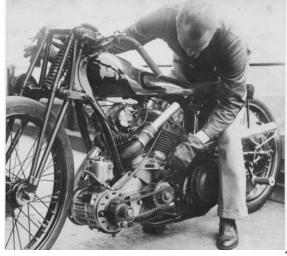

## Jack McIntosh

August 2020 — Sunday rego day at Bryson & Marys place

Jacks Shoe Repair , too much kick starting Bryson to the rescue with Gaffa tape

JACK Marshalling At 2018 CLUB RALLY on one of his favourite BMWs & orange vests