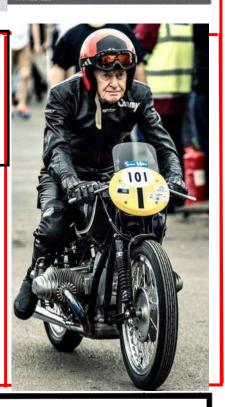

## Jack McIntosh

August 2020 — Sunday rego day at Bryson & Marys place

Jacks Shoe Repair , too much kick starting Bryson to the rescue with Gaffa tape

JACK Marshalling At 2018 CLUB RALLY on one of his favourite BMWs & orange vests