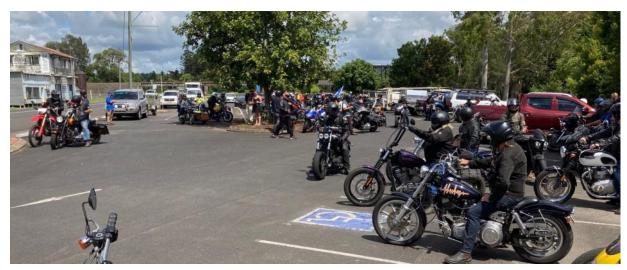

Today we farewelled our club mate and good friend Jack Mc Intosh. Was well attended by family friends and his fellow club members with approximately fifty bikes of all makes and ages taking a last ride with Jack to his final resting place at the lovely peaceful Kyogle cemetery. Jack you were a gentleman a friend a true biker and a bloody good bloke. RIP Legend

## Jack McIntosh

August 2020 — Sunday rego day at Bryson & Marys place

Jacks Shoe Repair , too much kick starting Bryson to the rescue with Gaffa tape

JACK Marshalling At 2018 CLUB RALLY on one of his favourite BMWs & orange vests