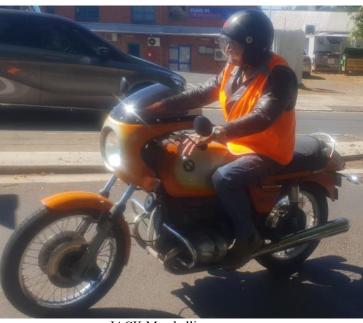

## Jack McIntosh

August 2020 — Sunday rego day at Bryson & Marys place

Jacks Shoe Repair , too much kick starting Bryson to the rescue with Gaffa tape

JACK Marshalling At 2018 CLUB RALLY on one of his favourite BMWs & orange vests