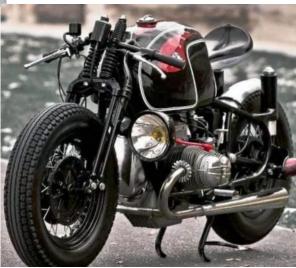

## Jack McIntosh

August 2020 — Sunday rego day at Bryson & Marys place

Jacks Shoe Repair , too much kick starting Bryson to the rescue with Gaffa tape

JACK Marshalling At 2018 CLUB RALLY on one of his favourite BMWs & orange vests